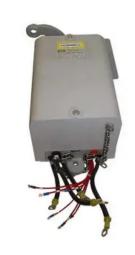

## HC71241302 4220 PWR LS SZ4 TANDEM AC 4POLE

By Hubbell Industrial Controls (ICD) Catalog # HC71241302

TYPE 4220 POWER LIMIT SWITCH, AC, 2 POLES, N.C. CONTACTS, NEMA SIZE 4, RIGHT HAND OPERATION, TANDEM OPERATION

#### General

Catalog Number HC71241302

Number Of Poles

Series 4220 Power Limit Switch
Type Limit Switch with Copper

Contacts