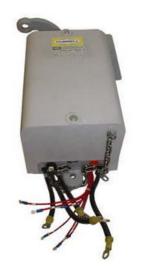

# HC71251010 POWER LS W/O WEIGHT/CABLE, SIZE 5 3 POLE

By Hubbell Industrial Controls (ICD) Catalog # HC71251010

TYPE 4220 POWER LIMIT SWITCH, AC, 3 POLES, N.C. CONTACTS, NEMA SIZE 5, RIGHT HAND OPERATION