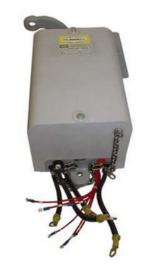

# HC71251032 4220 PWR LMTSW SZ5 E AUX DC 2P NC/NO RH

By Hubbell Industrial Controls Catalog # HC71251032

TYPE 4220 POWER LIMIT SWITCH, DC, 2 POLES, N.O/N.C. CONTACTS, DPDT EARLY BRAKE AUX., NEMA SIZE 5, RIGHT HAND OPERATION