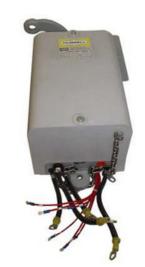

# HC71251205 SIZE 5 4220 POWER LIMIT SWITCH, WT NC

By Hubbell Industrial Controls Catalog # HC71251205

TYPE 4220 POWER LIMIT SWITCH, AC, 2 POLES, N.C. SILVER CONTACTS, NEMA SIZE 5, NEMA 4 WATERTIGHT, RIGHT HAND OPERATION

#### General

Number Of Poles 2

Series 4220 Power Limit Switch
Type Limit Switch with Silver

Contacts

### **Electrical Ratings**

Maximum Current Rating 164 Amps Continuous

## **Certifications and Compliance**

Enclosure NEMA Rating 4 Nema Rating 5