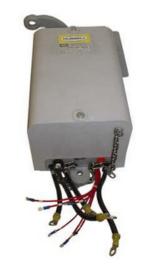

# HC71251301 POWER LS WITHOUT WEIGHT/CABLE

By Hubbell Industrial Controls Catalog # HC71251301

TYPE 4220 POWER LIMIT SWITCH, DC, 2 POLES, 2 N.O./N.C. CONTACTS, NEMA SIZE 5, RIGHT HAND OPERATION, TANDEM OPERATION