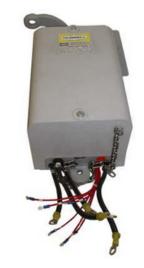

# HC71261302 4220 LIMIT SWITCH SZ 6A NC TANDEM W/O WE

By Hubbell Industrial Controls Catalog # HC71261302

TYPE 4220 POWER LIMIT SWITCH, DC, 4 POLES, N.O./N.C. CONTACTS, SIZE 6A, RIGHT HAND OPERATION, TANDEM OPERATION

#### General

Number Of Poles 4

Series 4220 Power Limit Switch
Type Limit Switch with Copper
Contacts

### **Electrical Ratings**

Maximum Current Rating Amps Continuous 720

## **Certifications and Compliance**

Nema Rating 6