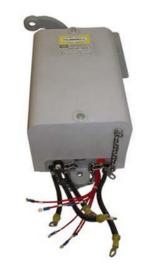

# HC72531021 POWER LS WITHOUT WEIGHT/CABLE

By Hubbell Industrial Controls Catalog # HC72531021

TYPE 4220 POWER LIMIT SWITCH, DC, 2 POLES, 2 N.O./N.C. CONTACTS, NEMA SIZE 3, RIGHT HAND OPERATION, RIGHT ANGLE OPERATION