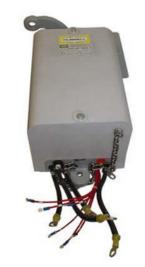

## HC72531036 4220 PWR LS SZ3 RH W/O WGHT/CBL 5FT LEAD

By Hubbell Industrial Controls Catalog # HC72531036

TYPE 4220 POWER LIMIT SWITCH, AC, 2 POLES, N.C. CONTACTS, DPDT EARLY BRAKE AUX., NEMA SIZE 3, RIGHT HAND OPERATION