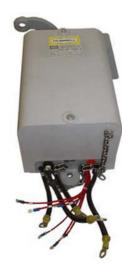

# HC81221033 POWER LS WITHOUT WEIGHT/CABLE

By Hubbell Industrial Controls Catalog # HC81221033

TYPE 4220 POWER LIMIT SWITCH, AC, 2 POLES, 2 N.C. CONTACTS, DPDT EARLY BRAKE AUX., NEMA SIZE 2, LEFT HAND OPERATION