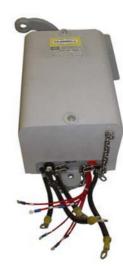

## HC81231001 4220 PWR LS SZ 3 LH 2P DC NC/NO W/O W/C

By Hubbell Industrial Controls Catalog # HC81231001

TYPE 4220 POWER LIMIT SWITCH, DC, 2 POLES, 2 N.O./N.C. CONTACTS, NEMA SIZE 3, LEFT HAND OPERATION