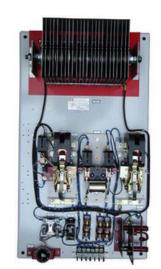

# HC91804202 TYPE 4291 MAG CONT 230V SIZE 2 50 A CSA

By Hubbell Industrial Controls Catalog # HC91804202

TYPE 4291 LIFTING MAGNET CONTROLLER, AUTOMATIC DISCHARGE VARISTOR, 50 AMPS COLD MAGNET CURRENT, FULL VOLTAGE, NEMA 3 ENCLOSED

### General

Series 4291 Euclid

Type Automatic Discharge