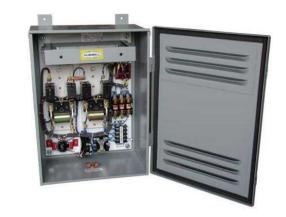

## HC91913004 MAGNET CONTROLLER 4296 24V CTL

By Hubbell Industrial Controls Catalog # HC91913004

TYPE 4296 LIFTING MAGNET CONTROLLER, MANUAL DISCHARGE RESISTOR, 13-25 AMPS COLD MAGNET CURRENT, 230 VOLTS DC, 24 VOLTS CONTROL CIRCUIT, NEMA 1A/3R ENCLOSED

## General

Series 4296 Euclid

Type Maunual Discharge

**Dimensions** 

Dimensions 16.12 in x 10 in x 24.25 in

Height 24.25 in Length 16.12 in Width 10 in

**Electrical Ratings** 

Current / Amperage Rating 13-25 A