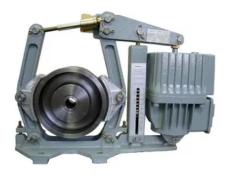

## 4208 Thruster Drum Brake

By Hubbell Industrial Controls (ICD)

4208 Thruster Drum Brakes are spring set, electrically released, drum type friction brakes used with AC motors

- Operating voltage: 230/460 3Ph, 60 Hz
- Thruster hydraulic fluid operating range (-20°C to +55°C)
- AIST TR-11 mounting dimensions

## Features

- 8" to 30" Industrial duty drum brakes
- Torque range available from 50 9000 lb-ft.
- Brake lining friction coefficient Q = 0.42
- Electrohydraulic thruster: IP65 rated enclosure
- Thruster motor: Class F insulation (maximum operating temperature 155°C)