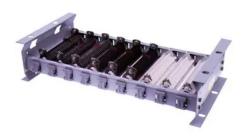

## **3003 Power Resistors**

By Hubbell Industrial Controls (ICD)

Type SSR Industrial Power Resistor series consists of two different types of units: a hexwound unit and an edgewound unit. Both types feature continuous resistive elements supported on porcelain insulated core strips.