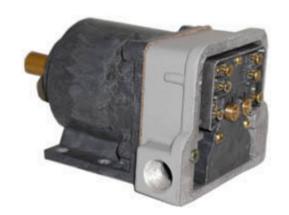

# HC00720440

By Hubbell Industrial Controls Catalog # HC00720440

TYPE 2220 SPEED RESPONSIVE SWITCH, F SERIES, FLUID/EDDY CURRENT ACTIVATED, DIRECTIONAL AC CONTACTS, NEMA 4 WATERTIGHT, SINGLE SPEED RATIO INCREASED (2.94 TO 1)

### General

Enclosure Type Fiberglass Reinforced

Polyester Resin And/Or Cast

Aluminum

Series 2220, F

Type Directional AC Contacts

### **Certifications and Compliance**

Enclosure NEMA Rating 4 WATERTIGHT