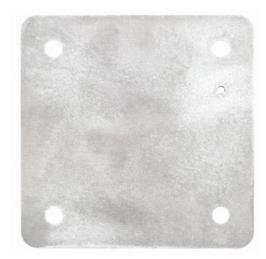

# Mounting Pan, 6061 Aluminum, for use in EXB-2424 Bolted Enclosure

By Killark Catalog # 8000-1

Mounting Pan, 6061 Aluminum, for use in EXB-2424 Bolted Enclosure

\*Representative Image

## **Features**

- Mounting pans are 1/8" or 3/16" thick sheet aluminum and are sized to provide the maximum usable surface area when installed.
- Made of high strength, light weight, corrosion resistant 6061-T6 aluminum sheet stock.

#### General

Application For use with EXB and EXBLT

Series enclosures.

Catalog Number 8000-1 Color Gray

EU RoHS Indicator Contact Manufacturer

Material Aluminum, Copper Free (less

than 4/10 of 1%)

Series EXB

Type Mounting Pan

Mounting Pan

UPC 783936982861

## **Dimensions**

Dimensions 22.25 in x 22.25 in x 0.125 in

Gross Weight with Packaging 8

 Height
 0.125 in

 Length
 22.25 in

 Width
 22.25 in