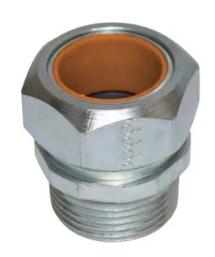

## CG2060200S - 2" Steel Cord Grip, Cable Range 1.940-2.060, Orange Insert

By Killark Catalog # CG2060200S

2" Steel Cord Grip, Cable Range 1.940-2.060, Orange Insert

#### **Features**

- Distinctly colored grommets indicating cable ranges
- Neoprene grommet seals out moisture and oils
- Hexagon compression nut for easier wrenching and consistent torqueing
- Smooth internal bushings protects conductorsl
- Made from strong, durable zinc plated steel
- Made in the USA

#### General

Catalog Number CG2060200S
Color Code Orange
Cord Range 1.940-2.060

EU RoHS Indicator Contact Manufacturer
Finish Type Zinc Plated
Material Steel
Series CG
Type Steel Cord Grip
UPC 783936176918