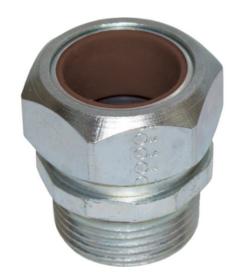

# CG2365300S - 3" Steel Cord Grip, Cable Range 2.150-2.365, Brown Insert

By Killark Catalog # CG2365300S

3" Steel Cord Grip, Cable Range 2.150-2.365, Brown Insert

### **Features**

- Distinctly colored grommets indicating cable ranges
- Neoprene grommet seals out moisture and oils
- Hexagon compression nut for easier wrenching and consistent torqueing
- Smooth internal bushings protects conductorsl
- Made from strong, durable zinc plated steel
- Made in the USA

### General

Catalog Number CG2365300S
Color Code Brown
Cord Range 2.150-2.365

EU RoHS Indicator Contact Manufacturer

Finish Type Zinc Plated
Material Steel
Series CG

Type Steel Cord Grip

Steel Cord Grip

UPC 783936176949