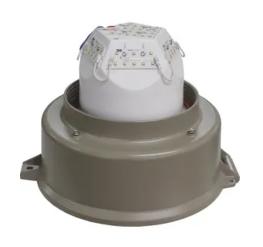

# VM4LB6IE230 - VM4LB 6000 Lumen Range Standard with 2000 Lumen Battery Backup 120-277VAC 50/60 Hz

By Killark Catalog # VM4LB6IE230

Catalog Number VM4LB6IE230 Color Temperature 5000 K

EU RoHS Indicator Contact Manufacturer Finish Type Powder Epoxy Paint

Light Source LED

Lumen Range 5,001-10,000 lm

Lumens 6278

Material Aluminum, Copper Free (less

than 4/10 of 1%)

Operating Temperature Range -20°C to +50°C

Celcius

Series VM4L

## **Electrical Ratings**

Lumens Per Watt 157

Voltage Rating 120-277 VAC Wattage 40 W