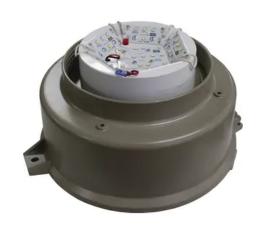

# VM4LC7IE230 - VM4LC 7000 Lumen Range Standard with 2000 Lumen Battery Backup 120-277VAC 50/60 Hz

By Killark Catalog # VM4LC7IE230

Catalog Number VM4LC7IE230 Color Temperature 5000 K

EU RoHS Indicator Contact Manufacturer Finish Type Powder Epoxy Paint

Light Source LED

Lumen Range 5,001-10,000 lm

Lumens 7344

Material Aluminum, Copper Free (less

than 4/10 of 1%)

Operating Temperature Range -20°C to +50°C

Celcius

Series VM4L

## **Electrical Ratings**

Lumens Per Watt 147

Voltage Rating 120-277 VAC Wattage 50 W