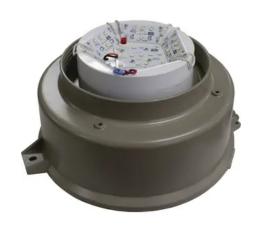

# VM4LC9IE230 - VM4LC 9000 Lumen Range Standard with 2000 Lumen Battery Backup 120-277VAC 50/60 Hz

By Killark Catalog # VM4LC9IE230

Catalog Number VM4LC9IE230
Color Temperature 5000 K

EU RoHS Indicator Contact Manufacturer Finish Type Powder Epoxy Paint

Light Source LED

Lumen Range 5,001-10,000 lm

Lumens 9453

Material Aluminum, Copper Free (less

than 4/10 of 1%)

Operating Temperature Range -20°C to +50°C

Celcius

Series VM4L