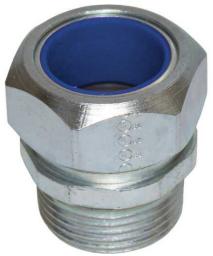

# CG100100S - 1″ Steel Cord Grip, Cable Range 1.000-1.125, Blue Insert

By Killark Catalog # CG100100S

1" Steel Cord Grip, Cable Range 1.000-1.125, Blue Insert.

\*Representative Image

1″

5

0.280 lb

1.000 - 1.250 in

### Features

- Distinctly colored grommets indicating cable ranges
- Neoprene grommet seals out moisture and oils
- Hexagon compression nut for easier wrenching and consistent torqueing
- Smooth internal bushings protects conductors
- Made from strong, durable zinc plated steel
- Made in the USA