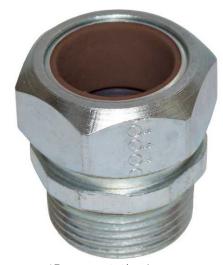

# CG112125S - 1-1/4" Steel Cord Grip, Cable Range 1.125-1.250, Brown Insert

By Killark Catalog # CG112125S

1-¼" Steel Cord Grip, Cable Range 1.125-1.250, Brown Insert.

\*Representative Image

### **Features**

- · Distinctly colored grommets indicating cable ranges
- Neoprene grommet seals out moisture and oils
- Hexagon compression nut for easier wrenching and consistent torqueing
- Smooth internal bushings protects conductors
- Made from strong, durable zinc plated steel
- Made in the USA