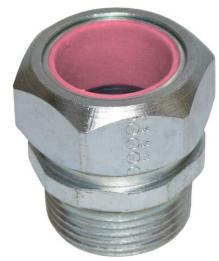

# **CG128150S - 1-1/2" Steel Cord Grip, Cable Range 1.281-1.531, Pink Insert**

By Killark Catalog # CG128150S

1-1/2" Steel Cord Grip, Cable Range 1.281-1.531, Pink Insert.

\*Representative Image

#### General

Color Code Pink
Finish Type Zinc Plated
Material Steel
Series CG

Type • Steel Cord Grip

Steel Cord Grip

UPC 783936174136