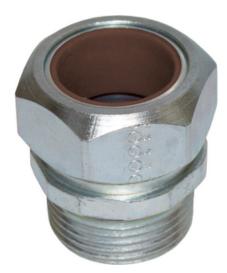

## CG2360250S - 2-1/2" Steel Cord Grip, Cable Range 2.156-2.360, **Brown Insert**

Bv Killark Catalog # CG2360250S

2-1/2" Steel Cord Grip, Cable Range 2.156-2.360, Brown Insert.

#### Features

- Distinctly colored grommets indicating cable ranges
- Neoprene grommet seals out moisture and oils
- Hexagon compression nut for easier wrenching and consistent torqueing
- Smooth internal bushings protects conductorsl
- Made from strong, durable zinc plated steel
- Made in the USA

#### General

| Catalog Number    | CG2360250S           |
|-------------------|----------------------|
| Color Code        | Brown                |
| Cord Range        | 2.156-2.360          |
| EU RoHS Indicator | Contact Manufacturer |
| Finish Type       | Plaqué zinc          |
| Material          | Steel                |
| Series            | CG                   |
| Туре              |                      |
| UPC               | 783936176932         |
|                   |                      |