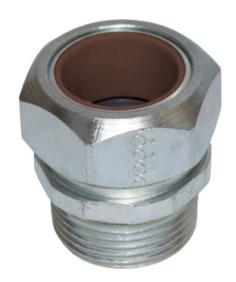

# CG2365300S - 3" Steel Cord Grip, Cable Range 2.150-2.365, Brown Insert

By Killark Catalog # CG2365300S

3" Steel Cord Grip, Cable Range 2.150-2.365, Brown Insert.

## **Features**

- Distinctly colored grommets indicating cable ranges
- Neoprene grommet seals out moisture and oils
- Hexagon compression nut for easier wrenching and consistent torqueing
- Smooth internal bushings protects conductorsl
- Made from strong, durable zinc plated steel
- Made in the USA

### General

Catalog Number CG2365300S
Color Code Brown
Cord Range 2.150-2.365

EU RoHS Indicator Contact Manufacturer

Finish Type Plaqué zinc
Material Steel
Series CG

Type

UPC 783936176949

**Dimensions** 

Hub Size 3