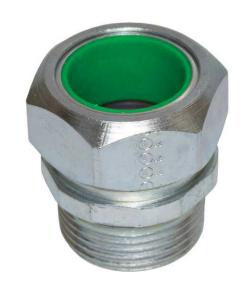

# CG2565250S - 2-1/2" Steel Cord Grip, Cable Range 2.350-2.565, Green Insert

By Killark Catalog # CG2565250S

2-1/2" Steel Cord Grip, Cable Range 2.350-2.565, Green Insert.

#### **Features**

- Distinctly colored grommets indicating cable ranges
- Neoprene grommet seals out moisture and oils
- Hexagon compression nut for easier wrenching and consistent torqueing
- · Smooth internal bushings protects conductorsl
- Made from strong, durable zinc plated steel
- · Made in the USA

#### General

Color Code Green
Cord Range 2.350-2.565
Finish Type Zinc Plated
Material Steel
Series CG

Type • Steel Cord Grip

· Steel Cord Grip

UPC 783936176956