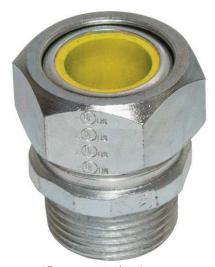

# CG3138S - 3/8" Steel Cord Grip, Cable Range .187-.312, Yellow Insert

By Killark Catalog # CG3138S

3/8" Steel Cord Grip, Cable Range .187-.312, Yellow Insert.

\*Representative Image

### **Features**

- · Distinctly colored grommets indicating cable ranges
- Neoprene grommet seals out moisture and oils
- Hexagon compression nut for easier wrenching and consistent torqueing
- Smooth internal bushings protects conductors
- Made from strong, durable zinc plated steel
- Made in the USA

#### General

Color Code Yellow
Finish Type Zinc Plated
Material Steel
Series CG

Type • Steel Cord Grip

Steel Cord Grip

UPC 783936174204