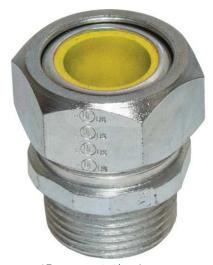

# CG31501S - 1/2" Steel Cord Grip, Cable Range .312-.473, Yellow Insert

By Killark Catalog # CG31501S

½" Steel Cord Grip, Cable Range .312-.473, Yellow Insert.

\*Representative Image

## **Features**

- · Distinctly colored grommets indicating cable ranges
- Neoprene grommet seals out moisture and oils
- Hexagon compression nut for easier wrenching and consistent torqueing
- Smooth internal bushings protects conductors
- Made from strong, durable zinc plated steel
- Made in the USA