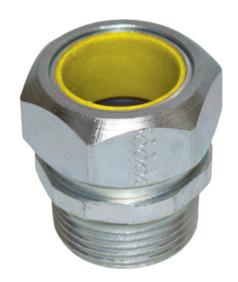

# CG3220300S - 3" Steel Cord Grip, Cable Range 2.995-3.220 Yellow Insert

By Killark Catalog # CG3220300S

3" Steel Cord Grip, Cable Range 2.995-3.220 Yellow Insert.

## **Features**

- Distinctly colored grommets indicating cable ranges
- Neoprene grommet seals out moisture and oils
- Hexagon compression nut for easier wrenching and consistent torqueing
- Smooth internal bushings protects conductorsl
- Made from strong, durable zinc plated steel
- Made in the USA

### General

Catalog Number CG3220300S
Color Code Yellow
Cord Range 2.995-3.220

EU RoHS Indicator Contact Manufacturer

Finish Type Plaqué zinc
Material Steel
Series CG

Туре

UPC 783936176994

**Dimensions** 

Hub Size 3