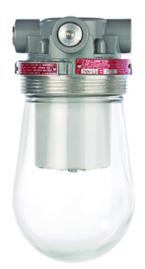

# **DVX-210**

By Killark Catalog # DVX-210

150W Ceiling Mount 3/4" Hub.

### **Features**

- Cast of corrosion resistant aluminum alloy with electrostatically applied epoxy/polyester finish
- Ceiling mounted units supplied with 4 hubs.

### General

Finish Type Peinture époxy en poudre

Lamp Type Medium Base Light Source Incandescent

Material Aluminum, Copper Free (less

than 4/10 of 1%)

Mounting Type Pendant

Optic Type Glass Globe - Clear

Series DV

# **Dimensions**

Hub Size 3/4"

## **Electrical Ratings**

Frequency Rating 50/60 Hz

Voltage Rating 120-277 VAC

Wattage 150 W

### **Certifications and Compliance**

Hazardous Rating(s)

- Class II, Divisions 1 & 2, Groups E, F, G
- Class III, Divisions 1 & 2