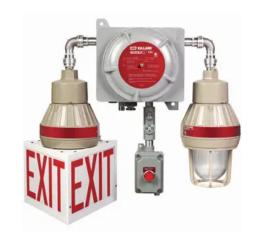

# EBS23DH-RTBE - EBS Series Emergency LED Egress, Hazardous Rated Watt, 120-277 VAC 5000K, Lumens

By Killark Catalog # EBS23DH-RTBE

The EBS Series Explosion Proof LED Emergency Battery Backup System is designed for egress or anti-panic applications. This fixture is made with a cast copper-free aluminum housing and fixture heads that are powder epoxy powder coat painted for extra corrosion resistance, making them suitable for harsh and hazardous environments.