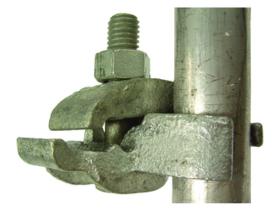

# ECC100 - 1" Galvanized Steel, Edge Conduit Clamp

By Killark Catalog # ECC100

1" Galvanized Steel, Edge Conduit Clamp.

# Application

Designed to secure rigid metal conduit, IMC or EMT across, parallel or perpendicular to channel, beam, and angle supports.