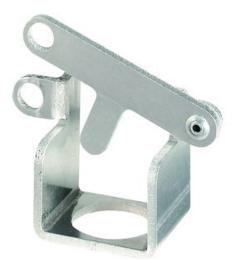

## G Series - Push Button Lockout Used On Operator Types GO2/GO22/GOL2/GOr11

By Killark Catalog # GO-8665

G Series - Push Button Lockout Used On Operator Types GO2/GO22/GOL2/GOr11.

\*Representative Image

### Features

• Push Button Lockout in depressed position for GO Momentary Operator