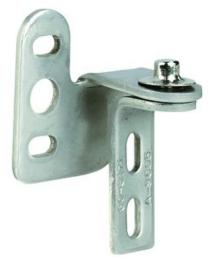

\*Representative Image

## General

Application Hinges are installed on flanged

enclosures to allow for easier and safer installation and when performing maintenance on internal components.

Catalog Number HINGE-4
Color Gray

Gris

EU RoHS Indicator Contact Manufacturer

Material Stainless Steel

Type Hinge

UPC 783936295183