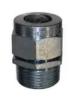

# **KD2 - KD Series - 3/4" Steel Drain** and Breather for Ordinary Locations

By Killark Catalog # KD2

## **Dimensions**

Hub Size 3/4"