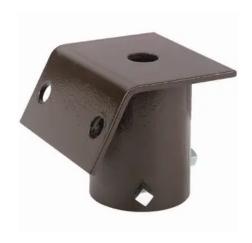

# KFS-6 - KF - Slipfitter for 2" Pipe Tenon - Slips 3¾" Over Pipe

By Killark Catalog # KFS-6

KF Series - Steel Slipfitter for 2" Pipe Tenon - Slips 3¾" Over Pipe

For use with KF Series lighting.

#### General

Catalog Number KFS-6

EU RoHS Indicator Contact Manufacturer Finish Type Powder Epoxy Paint

Material Steel

Type Steel Slipfitter For 2" Pip

UPC 783936990910

### Dimensions

Dimensions 7.375 in x 7.375 in x 7.75 in

Gross Weight with Packaging 3.75
Height 7.75 in
Length 7.375 in
Width 7.375 in