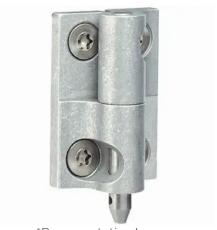

# Hinge, Left Side Mounting, 316 Stainless Steel & Extruded Aluminum, For Use On Small EXB & B7 Enclosures

By Killark Catalog # HINGE-10L

Hinge, Left Side Mounting, 316 Stainless Steel & Extruded Aluminum, Contains Two Hinges For Use On Small EXB & B7 Enclosures

## **Application**

 Hinges are installed on flanged enclosures to allow for easier and safer installation and when performing maintenance on internal components.

### General

Catalog Number HINGE-10L Color Gray

EU RoHS Indicator Contact Manufacturer

\*Representative Image

Type Hinge

UPC 783936295282