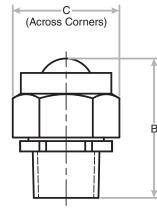

Aluminum

Steel

|       | A    | В   | C    | D    | NPT  |
|-------|------|-----|------|------|------|
| KD1SA | 1.13 | 1.7 | N/A  | N/A  | 1/2" |
| KD2SA | 1.13 | 1.7 | N/A  | N/A  | 3/4" |
| KD1   | N/A  | 1.7 | 1.29 | 1.11 | 1/2" |
| KD2   | N/A  | 1.7 | 1.29 | 1.11 | 3/4" |