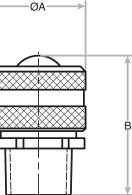

Aluminum

Steel

|       | A    | В   | C    | D    | NPT  |
|-------|------|-----|------|------|------|
| KD1SA | 1.13 | 1.7 | N/A  | N/A  | 1/2" |
| KD2SA | 1.13 | 1.7 | N/A  | N/A  | 3/4" |
| KD1   | N/A  | 1.7 | 1.29 | 1.11 | 1/2" |
| KD2   | N/A  | 1.7 | 1.29 | 1.11 | 3/4" |