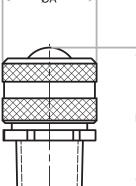

Aluminum

Steel

|       | A    | В   | C    | D    | NPT  |
|-------|------|-----|------|------|------|
| KD1SA | 1.13 | 1.7 | N/A  | N/A  | 1/2" |
| KD2SA | 1.13 | 1.7 | N/A  | N/A  | 3/4" |
| KD1   | N/A  | 1.7 | 1.29 | 1.11 | 1/2" |
| KD2   | N/A  | 1.7 | 1.29 | 1.11 | 3/4" |