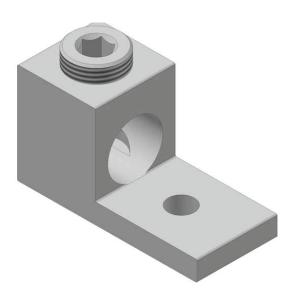

LA-1000

by CMC Catalog ID: LA-1000

Dual Rated Solderless Connector, wire range 1000 AWG -350 AWG. TYPE: LA .CMC® L-shaped single hole solderless connectors are manufactured from high strength 6061-T6 aluminum alloy to insure both maximum strength and conductivity. They are dual rated for both copper and aluminum conductors and are electro tin plated to provide low contact resistance and protection against corrosion. Assembly can be made with only a screwdriver or allen wrench and the connectors are reusable.. 90° C Rated (486B Listed). UL listed and CSA certified.

## **Product Details**

| General                           |                            |
|-----------------------------------|----------------------------|
| Material                          | Aluminum                   |
| Туре                              | Bolted Lugs & Terminals    |
| UPC                               | 192663019601               |
| Dimensions                        |                            |
| Dimensions                        | 3.5 in x 1.75 in x 1.94 in |
| Height                            | 1.94 in                    |
| Length                            | 3.5 in                     |
| Width                             | 1.75 in                    |
| Conductor Related                 |                            |
| Conductor - Copper Str Size Range | 1000-350 Kcmil             |