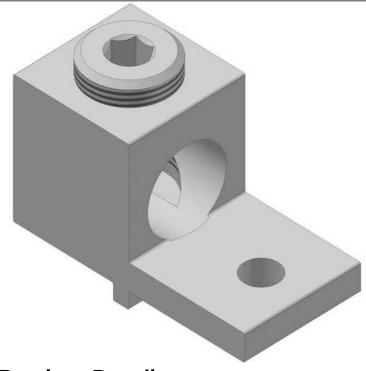

# LA-2R

by CMC

Catalog ID: LA-2R

Single Conductor Solderless Lugs, Anti-turn series

- Made of 6061-T6 Aluminum Alloy
- Anti-Turn Design
- Electro-Tin Plated
- Dual-Rated
- Easy Installation
- Connectors are Reusable

#### General

| Material | 6061-T6 Aluminum        |
|----------|-------------------------|
| Туре     | Bolted Lugs & Terminals |

#### **Dimensions**

| Height | 0.55 in |
|--------|---------|
| Length | 1.16 in |
| Width  | 0.5 in  |

### Conductor Related

| Conductor Range | #4 AWG to #14 AWG |
|-----------------|-------------------|
|                 |                   |

3501 Symmes Road Hamilton, Ohio 45015 - 1369 513 - 860 - 4455(Press 2 for Customer Service and Sales) To email customer Service: jrex @cmclugs.com