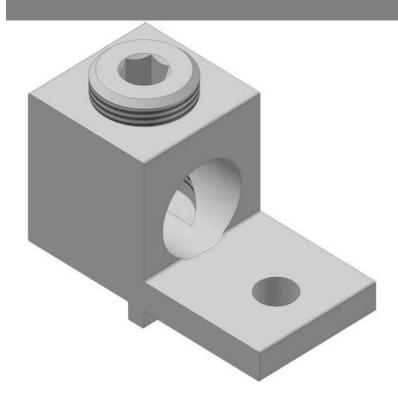

# **LA-300R**

by CMC

Catalog ID: LA-300R

Single Conductor Solderless Lugs, Anti-turn series

- Made of 6061-T6 Aluminum Alloy
- Anti-Turn Design
- Electro-Tin Plated
- Dual-Rated
- Easy Installation
- Connectors are Reusable

#### General

| Material | 6061-T6 Aluminum        |
|----------|-------------------------|
| Туре     | Bolted Lugs & Terminals |

#### **Dimensions**

| Height | 1.13 in |
|--------|---------|
| Length | 2 in    |
| Width  | 0.98 in |

### Conductor Related

| Conductor Range | 300 Kcmil-6 AWG |
|-----------------|-----------------|
|-----------------|-----------------|

3501 Symmes Road Hamilton, Ohio 45015 - 1369 513 - 860 - 4455(Press 2 for Customer Service and Sales) To email customer Service: jrex @cmclugs.com