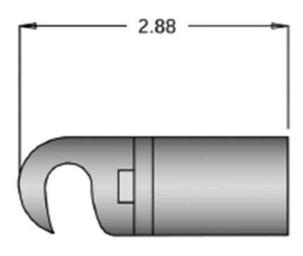

## **LA10**

by CMC Catalog ID: LA10

Aluminum Terminal Lugs and Tap Kits for Use on UC Connectors, Dual rated connectors for Aluminum or Copper conductors

- Offered as individual terminal lugs or in kit form, complete with aTorpedo sleeve. Kits are offered in two types: One type consists of the lug and uncut torpedo cover. The other consists of the lug and a Torpedo sleeve factory cut at the appropriate conductor step to match the wire size of a particular lug.
- Hook-on terminal lugs have side tabs to mate with locking recesses provided in the corresponding pads of "RESIDENTIAL EEL" series types UC.
- Common die terminal lugs are pre-filled with electrical joint compound and capped with color coded plugs.
  Field instructions and lubricant are supplied with kits.
- Meets the performance requirements of ANSI C119.1, ANSI C119.4 and Western Underground Committee Guide 2.5.