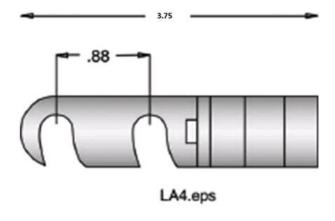

## LA2-2

by CMC Catalog ID: LA2-2

Aluminum Terminal Lugs and Tap Kits for Use on UC Connectors, Dual rated connectors for Aluminum or Copper conductors

- Offered as individual terminal lugs or in kit form, complete with aTorpedo sleeve. Kits are offered in two types: One type consists of the lug and uncut torpedo cover. The other consists of the lug and a Torpedo sleeve factory cut at the appropriate conductor step to match the wire size of a particular lug.
- Hook-on terminal lugs have side tabs to mate with locking recesses provided in the corresponding pads of "RESIDENTIAL EEL" series types UC.
- Common die terminal lugs are pre-filled with electrical joint compound and capped with color coded plugs.
  Field instructions and lubricant are supplied with kits.
- Meets the performance requirements of ANSI C119.1, ANSI C119.4 and Western Underground Committee Guide 2.5.