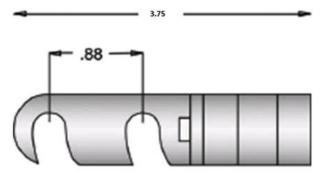

## LA2-3/0

by CMC Catalog ID: LA2-3/0

Aluminum Terminal Lugs and Tap Kits for Use on UC Connectors, Dual rated connectors for Aluminum or Copper conductors

- Offered as individual terminal lugs or in kit form, complete with aTorpedo sleeve. Kits are offered in two types: One type consists of the lug and uncut torpedo cover.The other consists of the lug and a Torpedo sleeve factory cut at the appropriate conductor step to match the wire size of a particular lug.
- Hook-on terminal lugs have side tabs to mate with locking recesses provided in the corresponding pads of "RESIDENTIAL EEL" series types UC.
- Common die terminal lugs are pre-filled with electrical joint compound and capped with color coded plugs. Field instructions and lubricant are supplied with kits.
- Meets the performance requirements of ANSI C119.1, ANSI C119.4 and Western Underground Committee Guide 2.5.