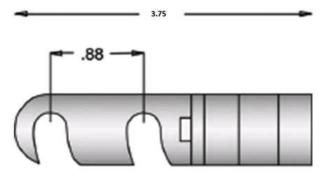

## LA2-4/OTL

by CMC Catalog ID: LA2-4/0TL

Aluminum Terminal Lugs and Tap Kits for Use on UC Connectors, Dual rated connectors for Aluminum or Copper conductors

- Offered as individual terminal lugs or in kit form, complete with aTorpedo sleeve. Kits are offered in two types: One type consists of the lug and uncut torpedo cover.The other consists of the lug and a Torpedo sleeve factory cut at the appropriate conductor step to match the wire size of a particular lug.
- Hook-on terminal lugs have side tabs to mate with locking recesses provided in the corresponding pads of "RESIDENTIAL EEL" series types UC.
- Common die terminal lugs are pre-filled with electrical joint compound and capped with color coded plugs. Field instructions and lubricant are supplied with kits.
- Meets the performance requirements of ANSI C119.1, ANSI C119.4 and Western Underground Committee Guide 2.5.