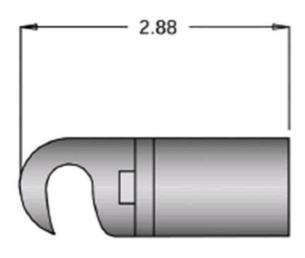

## LA8

by CMC Catalog ID: LA8

Aluminum Terminal Lugs and Tap Kits for Use on UC Connectors, Dual rated connectors for Aluminum or Copper conductors

- Offered as individual terminal lugs or in kit form, complete with aTorpedo sleeve. Kits are offered in two types: One type consists of the lug and uncut torpedo cover. The other consists of the lug and a Torpedo sleeve factory cut at the appropriate conductor step to match the wire size of a particular lug.
- Hook-on terminal lugs have side tabs to mate with locking recesses provided in the corresponding pads of "RESIDENTIAL EEL" series types UC.
- Common die terminal lugs are pre-filled with electrical joint compound and capped with color coded plugs.
  Field instructions and lubricant are supplied with kits.
- Meets the performance requirements of ANSI C119.1, ANSI C119.4 and Western Underground Committee Guide 2.5.