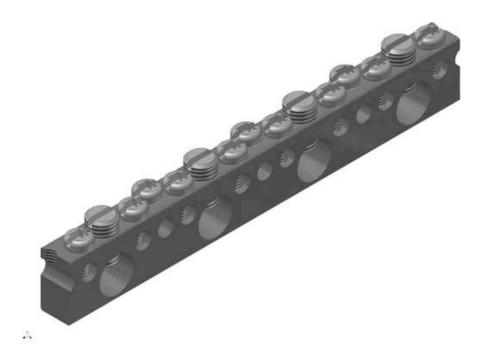

## LCB-1/0

by CMC Catalog ID: LCB-1/0

TYPE: N / LCB, Copper Neutral Connectors, For use with copper conductors only, Cond. Range: 1/O AWG - 14 AWG / 6 AWG - 14 AWG. CMC® Copper neutral connectors are manufactured from high strength pure electrolytic copper to insure both maximum strength and conductivity. Easy to install with screwdriver, wrench or pliers and reusable. Plain copper finish.

## Conductor Related

| Conductor - Copper Str Size Range | 1/0-14 AWG / 6-14 AWG |
|-----------------------------------|-----------------------|
|-----------------------------------|-----------------------|