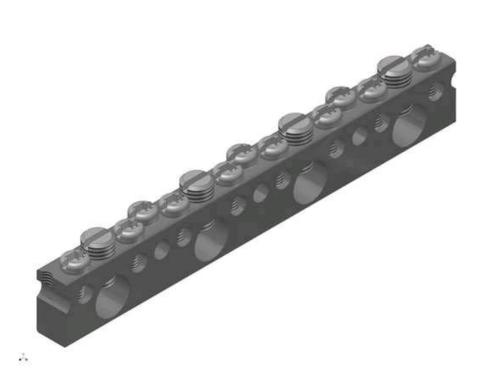

## LCB-2/0

by CMC Catalog ID: LCB-2/0

TYPE: N / LCB, Copper Neutral Connectors, For use with copper conductors only, Cond. Range: 2/0 AWG - 14 AWG / 6 AWG - 14 AWG. CMC® Copper neutral connectors are manufactured from high strength pure electrolytic copper to insure both maximum strength and conductivity. Easy to install with screwdriver, wrench or pliers and reusable. Plain copper finish.