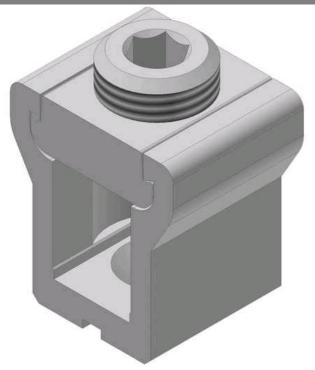

# LI-250

by CMC

Catalog ID: LI-250

Rectangular Connectors, Type: CA, 250 AWG-1/0 AWG conductor range, Al/Cu Rated. CMC® Rectangular connectors are manufactured from high strength 6061-T6 aluminum alloy to insure both maximum strength and conductivity. They are dual rated for both copper and aluminum conductors and are electro tin plated to provide low contact resistance and protection against corrosion. Assembly can be made with only a screwdriver or allen wrench and the connectors are reusable.

#### General

| Material | Aluminum                |
|----------|-------------------------|
| Туре     | Bolted Lugs & Terminals |
| UPC      | 192663012510            |

#### Dimensions

| Height | 1.39 in |
|--------|---------|
| Length | 1 in    |
| Width  | 1.25 in |